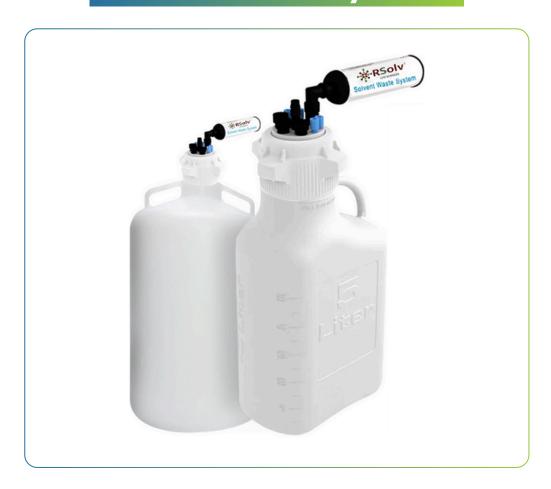

## **Solvent Waste System**

## SPECIFICATIONS:

- Carbon Eihaust Filler traps' solvent vapors
- Tube Fittings secure waste tubes to container in order re-create a closed-loop system. preventing spills and vapors from leaking
- 90 degree Adapter included for maximum storage 3.
- Versacap technology eliminates tube tangling when interchanging open and closed cap
- EPDM gasket for high chemical compatibility against aggressive organic solvents
- Includes plugs for unused for ports 6.